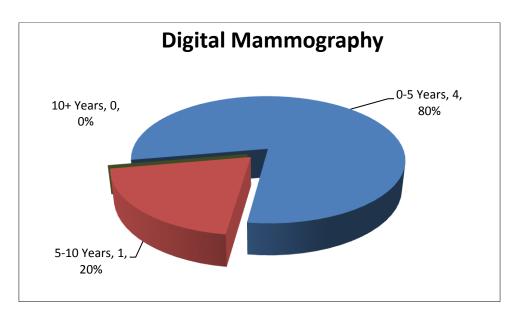

Chart 4 - Mobile General Radiography

The position with Mobile General Radiography is illustrated in Chart 4. Over 58% of the available equipment base is over the RCR 10 year age profile (28 units).

Chart 5 - Digital Mammography

The position with Digital Mammography as illustrated red in Chart 5 is positive as a result of the implementation of the Regional Digital Mammography project

**Chart 5 – Digital Screening Rooms** 

Chart 6 - Screening Rooms