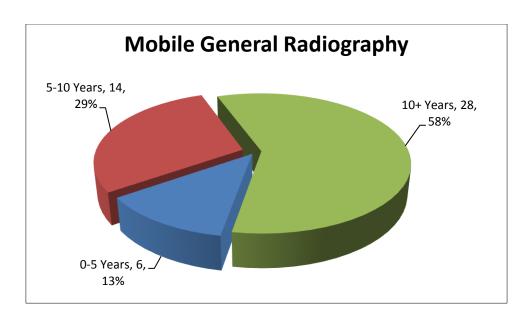

Chart 4 - Mobile General Radiography

The position with Mobile General Radiography is illustrated in Chart 4. Over 58% of the available equipment base is over the RCR 10 year age profile (28 units).

Chart 5 - Digital Mammography