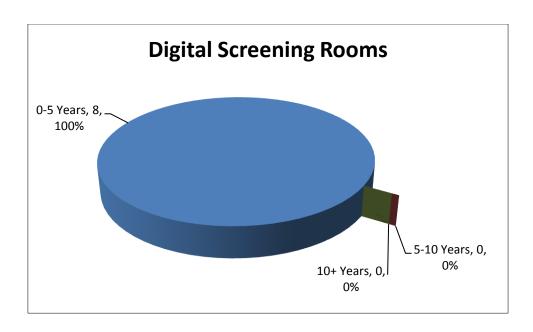

The position with Digital Mammography as illustrated red in Chart 5 is positive as a result of the implementation of the Regional Digital Mammography project

**Chart 5 – Digital Screening Rooms** 

Chart 6 - Screening Rooms

Charts 5 and 6 need to be considered together given that Chart 5 illustrates the investment in digital technology with the current non-digital technology installed equipment base illustrated in Chart 6.