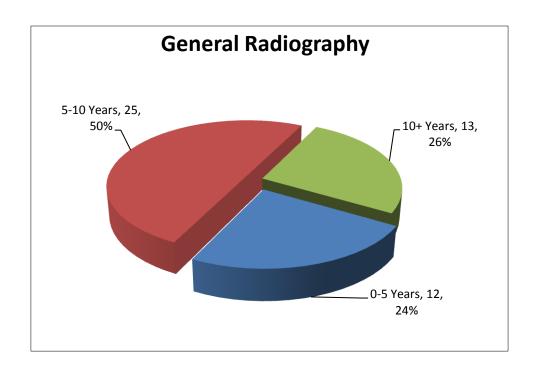

Chart 7 - Digital General Technology

Chart 8 - General Radiography

Likewise, Charts 7 and 8 should also be considered together given that Chart 7 illustrates the investment in digital technology for general radiology with the current non-digital technology installed equipment base illustrated in Chart 8.