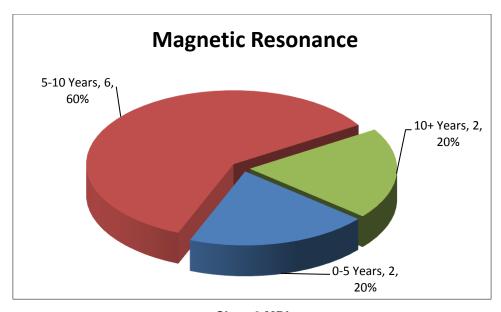

Charts 2 and 3 illustrate the age profile of installed MRI and CT. Limited SAMMD funding has been provided for MRI due to the costs associated with this type of equipment installation including the necessary estates infrastructure required if it is a new installation. With 60% of the MRI equipment base within the 5-10 year age profile (6 installations), the installed MRI equipment base is acceptable however action would need to be taken to plan for the necessary equipment replacement to meet RCR guidelines including replacement of the 2 installations exceeding the 10 year RCR guideline limit.

Chart 2 MRI

**Chart 3 CT** 

The position for CT is broadly similar to that for MRI with 55% of the CT equipment base within the 5-10 year age profile (11 installations). Action would however need to be taken to plan for the necessary equipment replacement to meet RCR guidelines including replacement of the 2 installations exceeding the 10 year RCR guideline limit.