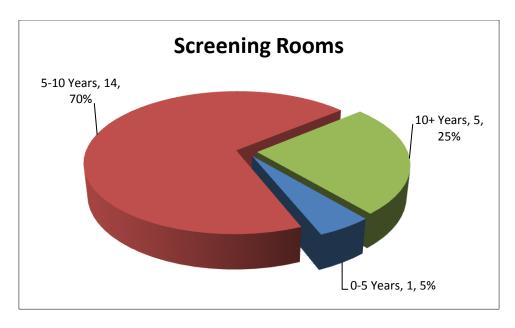

Charts 5 and 6 need to be considered together given that Chart 5 illustrates the investment in digital technology with the current non-digital technology installed equipment base illustrated in Chart 6.