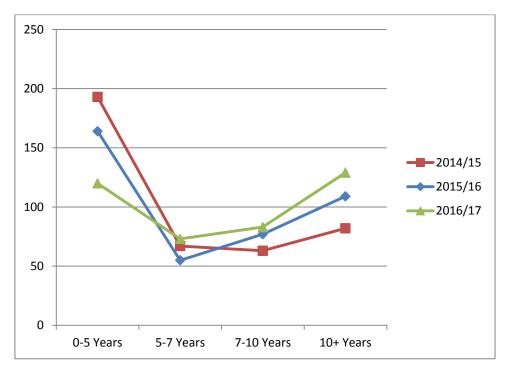

Graph 1 illustrates the overall effect of the limited SAMMD funding provided across all modalities with the level of equipment plotted against age profile. The investment has resulted in "flattening" the age profile by reduced the level of equipment falling into the 0-5 year age profile however with an increase in the level of equipment falling into the 5-10 and over 10 year age profiles. To achieve a balanced profile across all age profiles, further planning would be necessary and agreed regional action reached on significant investment areas such as CT and MRI whilst continuing to maintain momentum in effective equipment management that has been achieved to a degree over the period of SAMMD funding from 2010 to 2015.

Graph 1