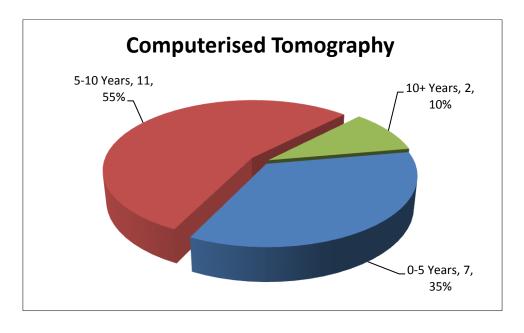

Charts 2 and 3 illustrate the age profile of installed MRI and CT. Limited SAMMD funding has been provided for MRI due to the costs associated with this type of equipment installation including the necessary estates infrastructure required if it is a new installation. With 60% of the MRI equipment base within the 5-10 year age profile (6 installations), the installed MRI equipment base is acceptable however action would need to be taken to plan for the necessary equipment replacement to meet RCR guidelines including replacement of the 2 installations exceeding the 10 year RCR guideline limit.

Chart 2 MRI

**Chart 3 CT** 

The position for CT is broadly similar to that for MRI with 55% of the CT equipment base within the 5-10 year age profile (11 installations). Action would however need to be taken to plan for the necessary equipment replacement to meet RCR guidelines including replacement of the 2 installations exceeding the 10 year RCR guideline limit.