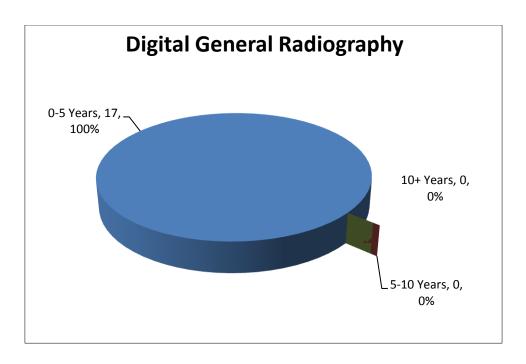

Chart 7 - Digital General Technology

Chart 8 - General Radiography

Likewise, Charts 7 and 8 should also be considered together given that Chart 7 illustrates the investment in digital technology for general radiology with the current non-digital technology installed equipment base illustrated in Chart 8.